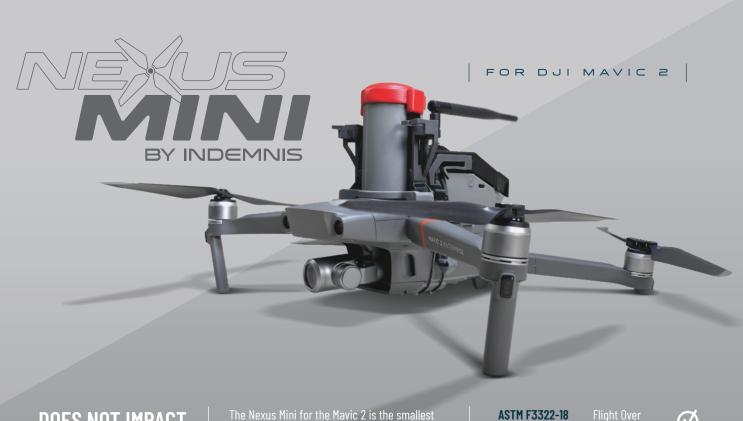

**DOES NOT IMPACT ANY SENSOR FUNCTIONALITY AND COMPATIBLE WITH ALL DJI ENTERPRISE ACCESSORIES** 

ballistic parachute recovery system in the world, it is designed to enable safe flight operations over people. The Nexus Mini operates completely

- Works in full flight envelope of aircraft including Sport Mode
- Manual deployment radio with 1 km range
- Proprietary fall detection software for **Automatic Deployment**
- Easily attaches in seconds with self aligning tabs and security strap

The system mechanically stops the props from spinning to avoid laceration injuries and entanglement.

**COMPLIANCE** 

**WEIGHT & IMPACT ON FLIGHT TIME** 

6.5 oz | 2-3 min loss

**DESCENT SPEED** & MIN ALTITUDE